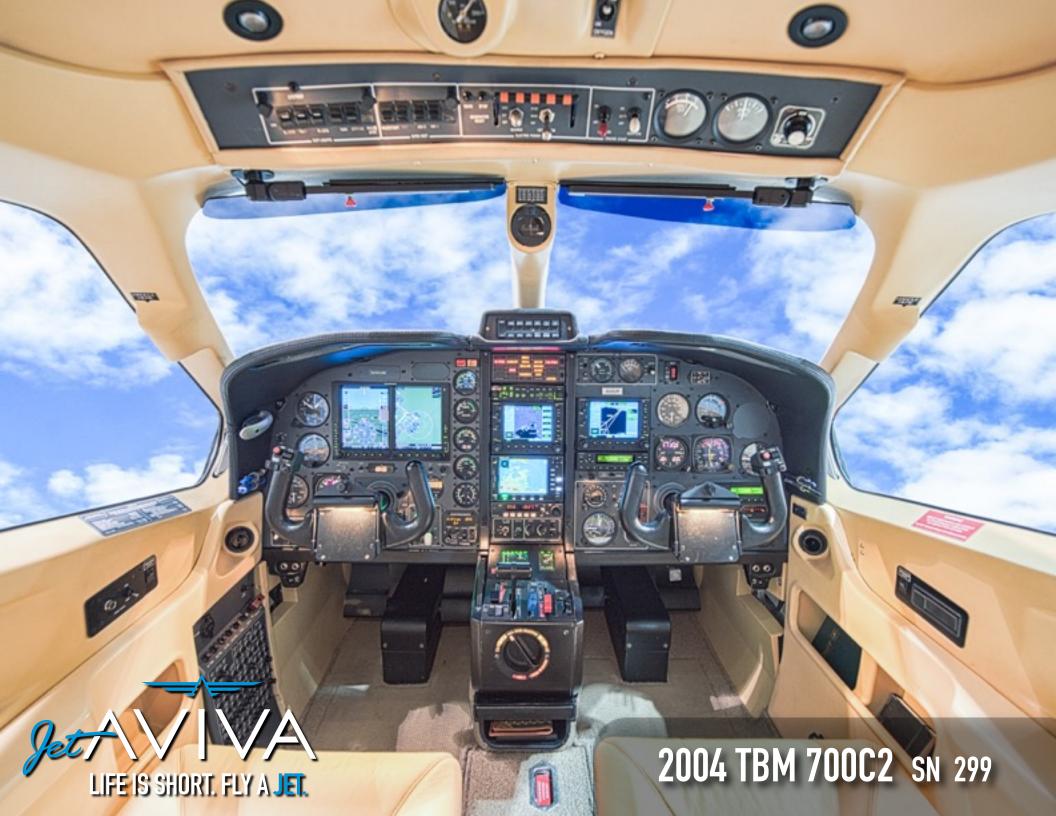

#### **AVIONICS:**

Garmin G600 Glass Panel with Synthetic Vision

Dual Garmin GNS-530W NAV/COM/GPS WAAS Upgraded

King KR87 ADF

King KN63 DME

Bendix King KRA-405 Radar Altimeter

Garmin GTX-330 Transponder with ADS-B Out

Garmin GTX-327 Transponder

King KFC-325 Autopilot / Flight Director

Honeywell KMD-850 MFD

Honeywell KMH-880 IHAS - EGPWS and TAS

Shadin ETM-700 Engine Trend Monitor

Garmin GDL-69A XM Satellite Receiver

Bendix King RDR-2000 Weather Radar

L3 WX-500 Stormscope

Garmin GMA-340 Intercom

**Dual AM250 Altimeters** 