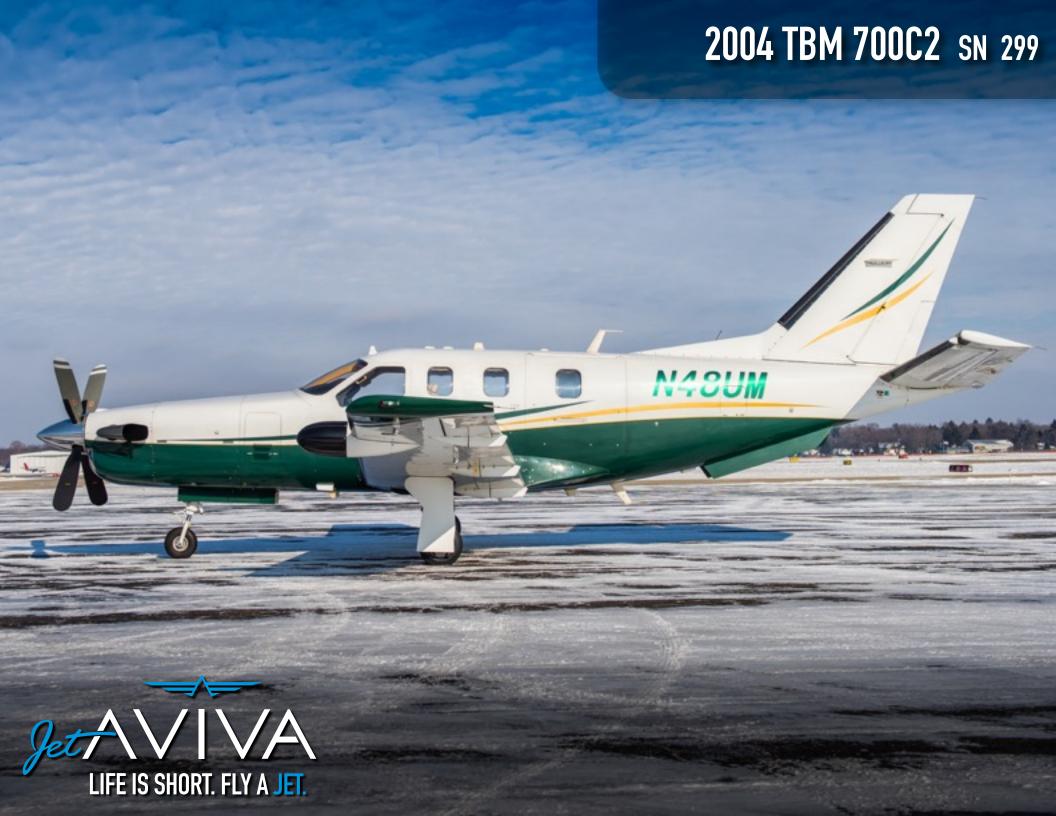

## **EXTERIOR & PAINT:**

Original Overall White with Kelly Green lower fuselage and Gold flying accents stripes