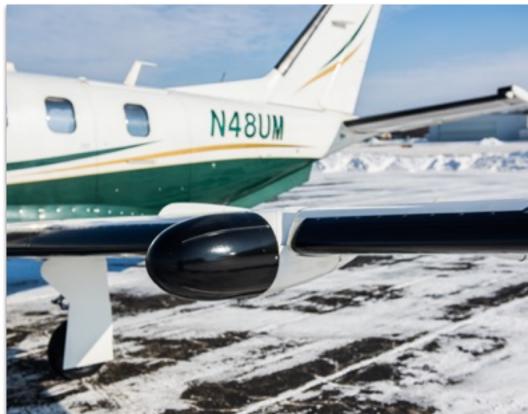

SERIAL NUMBER: 299

REGISTRATION: N48UM

**ENGINE TT: 3,100/3,100 SNEW** 

LOCATION: PONTIAC, MI

## **EXTERIOR & PAINT:**

Original Overall White with Kelly Green lower fuselage and Gold flying accents stripes