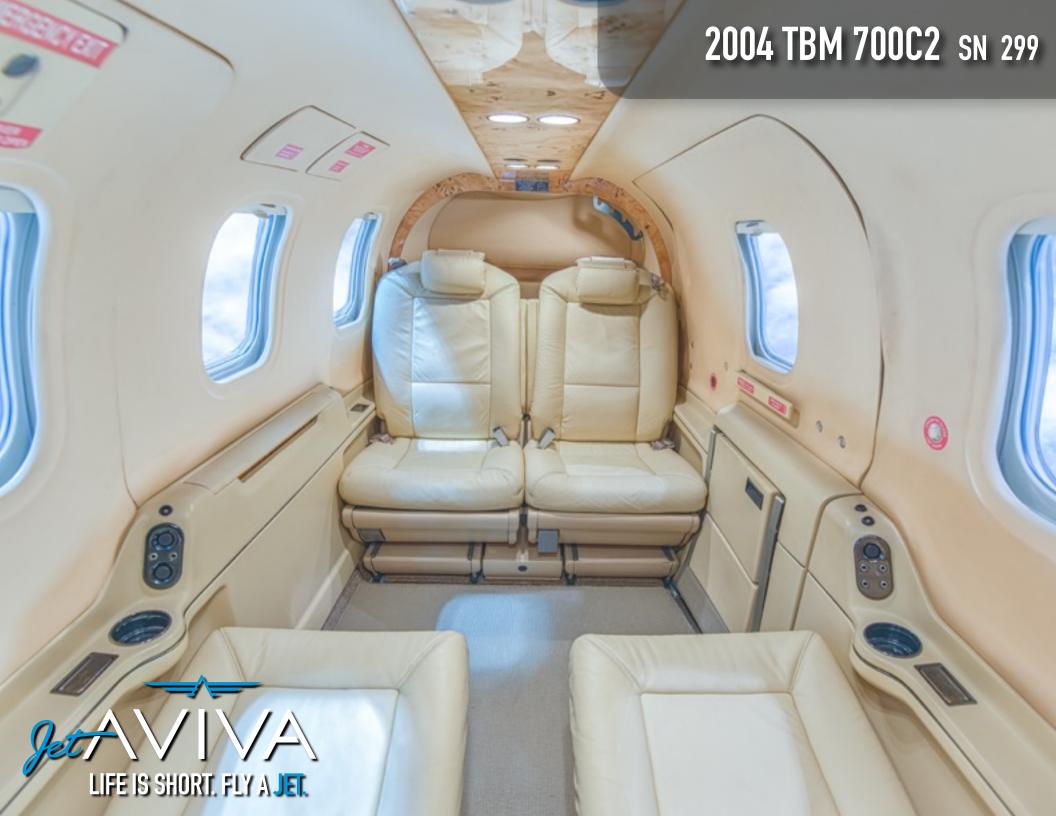

### **INTERIOR & CABIN:**

All new leather, carpet and refinished sidewalls May 2013

Platinum edition, high comfort Tan leather seats, leather side panels,

Blond wood overhead panel and executive table.

Dual cabinets, including one cooler drawer