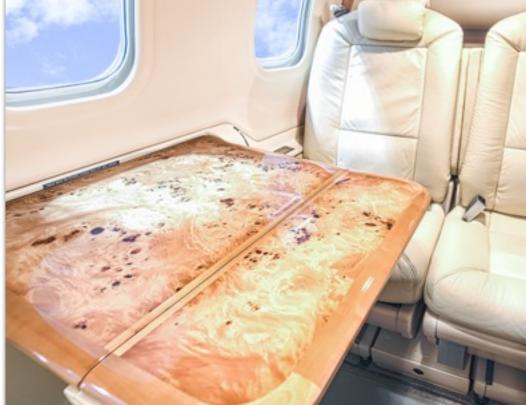

### **INTERIOR & CABIN:**

All new leather, carpet and refinished sidewalls May 2013

Platinum edition, high comfort Tan leather seats, leather side panels,

Blond wood overhead panel and executive table.

Dual cabinets, including one cooler drawer