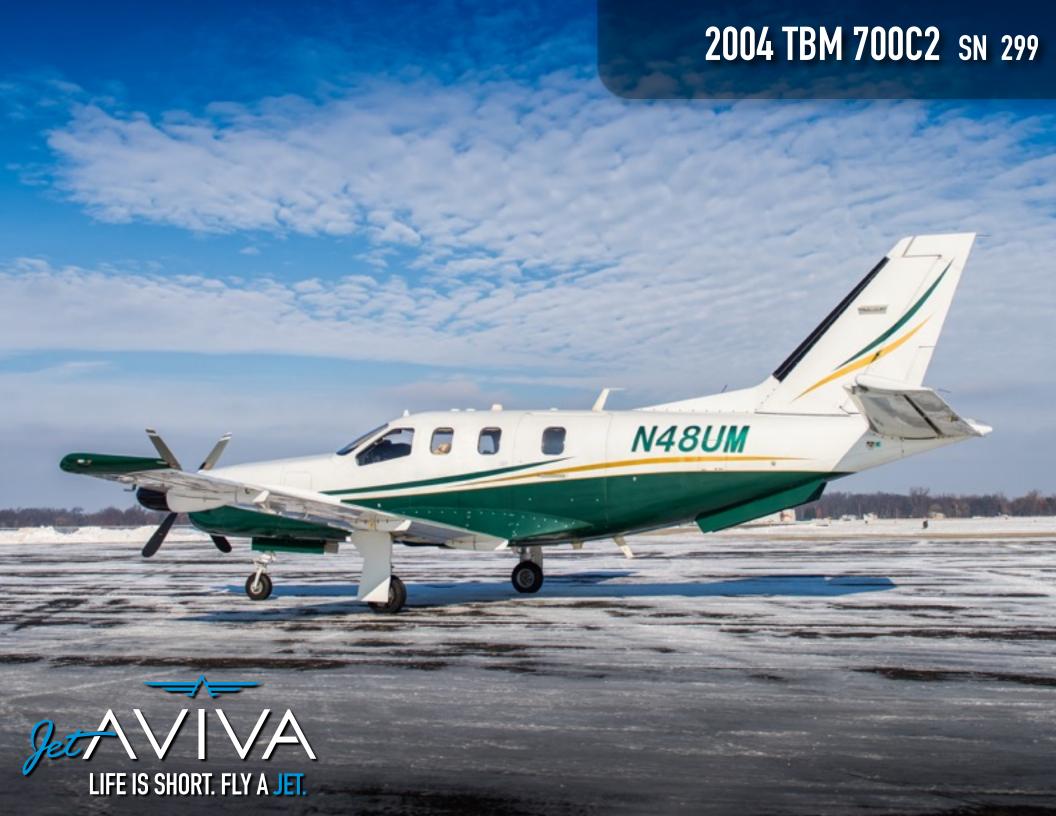

SERIAL NUMBER: 299

REGISTRATION: N48UM

**ENGINE TT: 3,100/3,100 SNEW** 

LOCATION: PONTIAC, MI

## **EXTERIOR & PAINT:**

Original Overall White with Kelly Green lower fuselage and Gold flying accents stripes