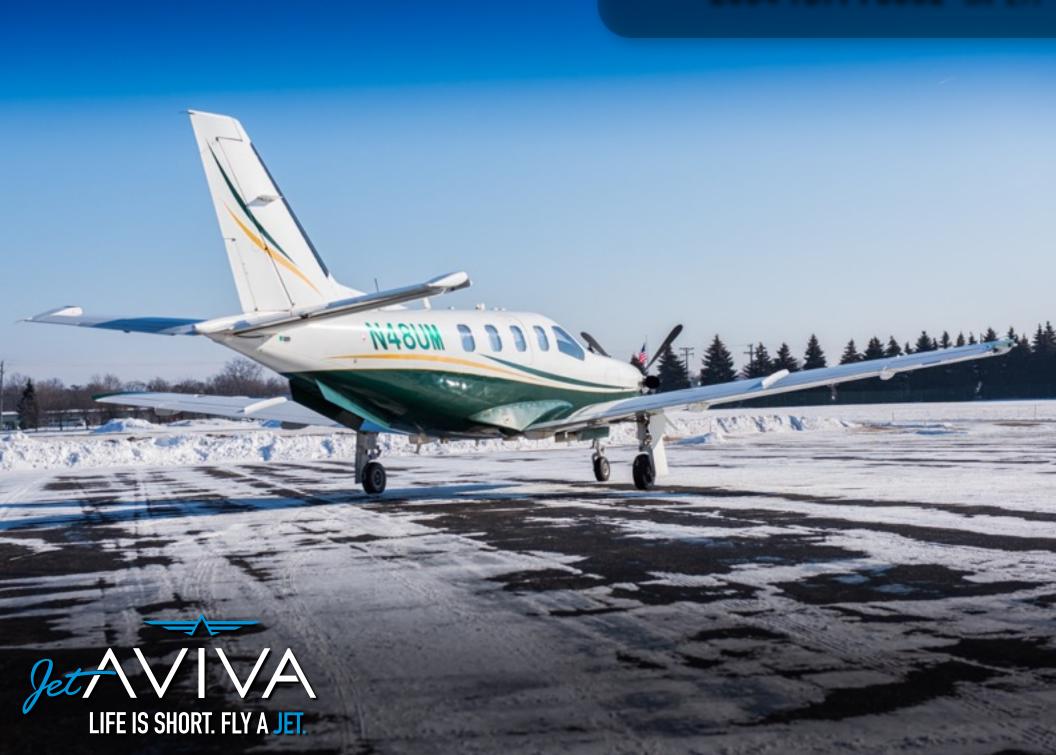

## **EXTERIOR & PAINT:**

Original Overall White with Kelly Green lower fuselage and Gold flying accents stripes