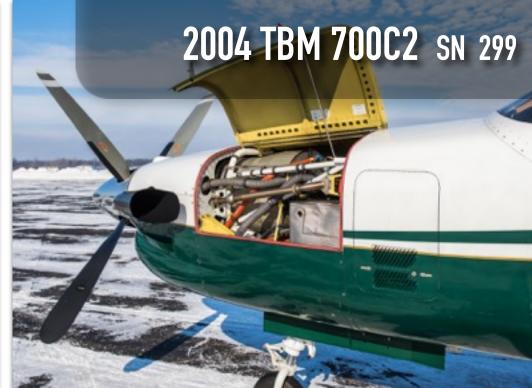

#### **ENGINE:**

Pratt & Whitney PT6A-64 3,100 / 3,100 TT SNEW Enrolled on ESP Gold

#### **PROPELLERS:**

Hartzell HC-E4N-3 4-blade Overhauled 2016