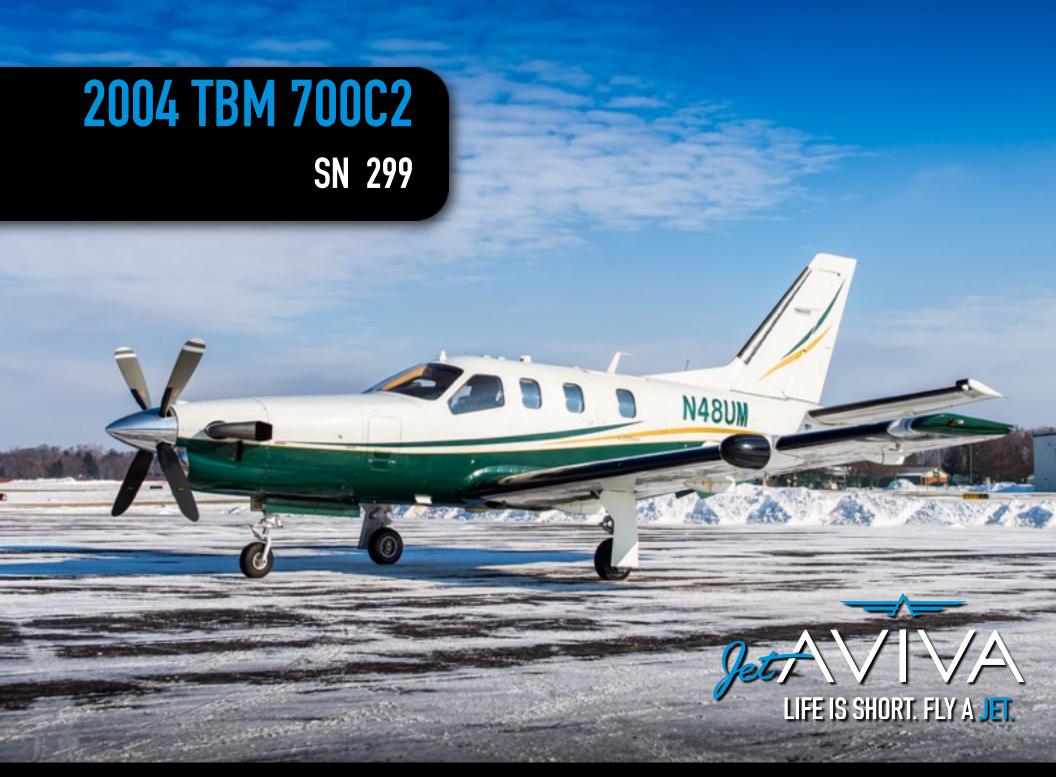

SERIAL NUMBER: 299

REGISTRATION: N48UM

**ENGINE TT: 3,100/3,100 SNEW** 

LOCATION: PONTIAC, MI

## **EXTERIOR & PAINT:**

Original Overall White with Kelly Green lower fuselage and Gold flying accents stripes