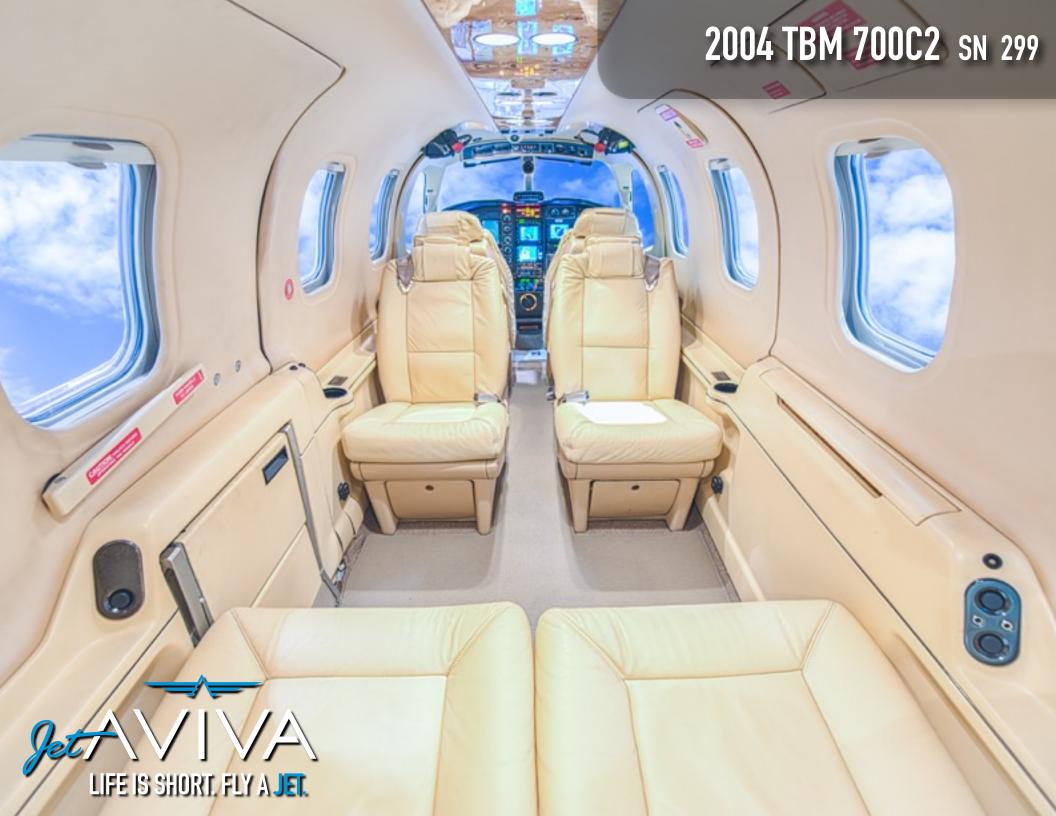

### **INTERIOR & CABIN:**

All new leather, carpet and refinished sidewalls May 2013

Platinum edition, high comfort Tan leather seats, leather side panels,

Blond wood overhead panel and executive table.

Dual cabinets, including one cooler drawer

#### **AVIONICS:**

Garmin G600 Glass Panel with Synthetic Vision

Dual Garmin GNS-530W NAV/COM/GPS WAAS Upgraded

King KR87 ADF

King KN63 DME

Bendix King KRA-405 Radar Altimeter

Garmin GTX-330 Transponder with ADS-B Out